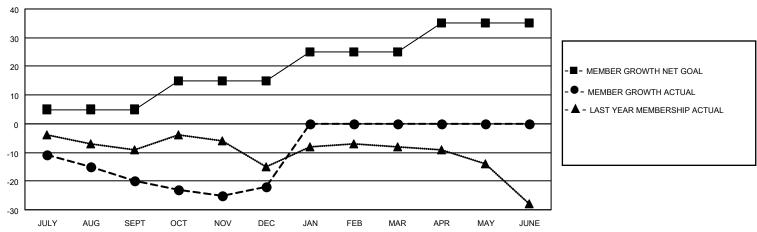

## MONTHLY MEMBERSHIP PROGRESS REPORT

| LOCATION PENNSYLVANIA |               |             | Distr         | District 14 B         |                           | Results as of: 12/31/2020                    |                                                    |  |
|-----------------------|---------------|-------------|---------------|-----------------------|---------------------------|----------------------------------------------|----------------------------------------------------|--|
| Clubs                 |               |             |               | Members               |                           |                                              |                                                    |  |
|                       | RESULTS FOR   | R 2020-2021 |               | RESULTS FOR 2020-2021 |                           |                                              |                                                    |  |
| QUARTER               | NEW CLUB GOAL | NEW CLUBS   | DROPPED CLUBS | QUARTER               | MEMBER GROWTH NET<br>GOAL | MEMBER GROWTH<br>ACTUAL                      | DROPPED<br>MEMBERS ACTUAL<br>(including transfers) |  |
| JULY/AUG/SEPT         | 0             | 0           | 0             | JULY/AUG/SE           | PT 5                      | 7                                            | 24                                                 |  |
| OCT/NOV/DEC           | 0             | 0           | 0             | OCT/NOV/DE            | C 10                      | 14                                           | 14                                                 |  |
| AN/FEB/MAR            | 0             | 0           | 0             | JAN/FEB/MAR           | 10                        | 0                                            | 0                                                  |  |
| APR/MAY/JUNE          | 1             | 0           | 0             | APR/MAY/JUN           | IE 10                     | 0                                            | 0                                                  |  |
| 0.8                   | GOALS         | AND ACTUA   | L NEW CLUBS C | UMULATIVE             |                           | -■- CURRENT YEAR GO<br>-●- CURRENT YEAR ACTU | CTUAL NEW CLUBS                                    |  |
| 0.4                   |               |             |               |                       |                           |                                              |                                                    |  |